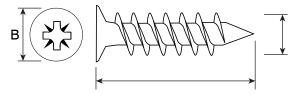

### Dimensions

| Size (Imperial) | 10 x 1 3/4" |
|-----------------|-------------|
| Size (Metric)   | 4.6 x 45mm  |
| Head Diameter   | 10mm        |

## **General Information**

| Head Type       | Pozi Countersunk Head |
|-----------------|-----------------------|
| Driver Bit Size | No. 2                 |